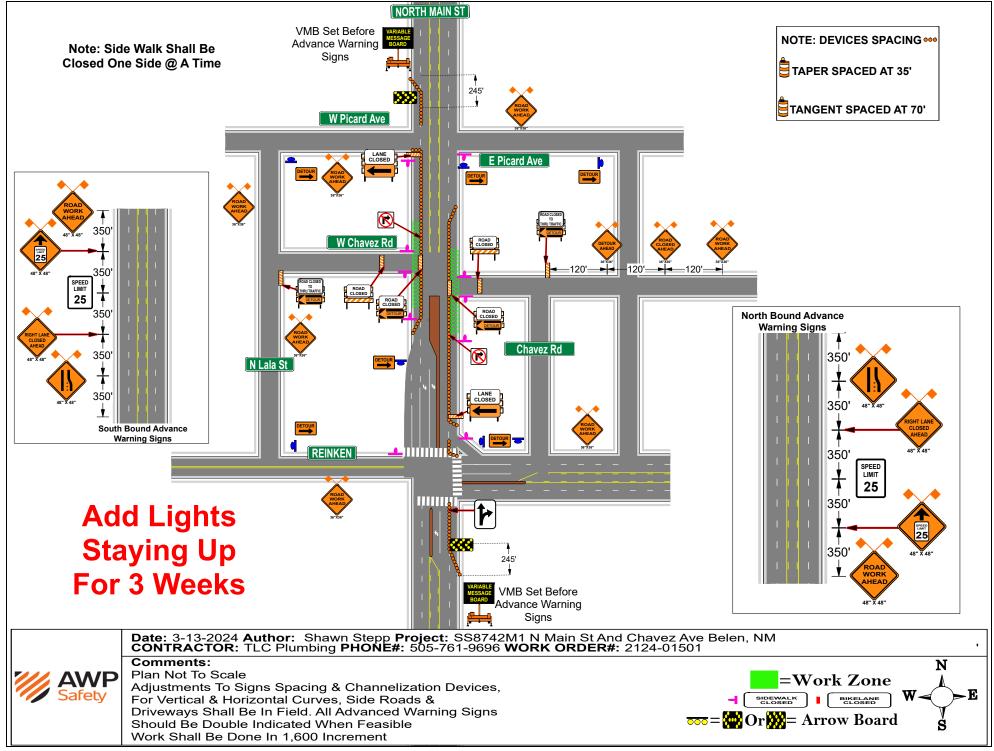

## **TRAFFIC CONTROL/ROADWAY WORK PERMIT**

| NMDOT Project Number (If applicable):       Control Number:                                                                                                                                                                                                                                                                                                                                                                                                                                                                               |                                                                                                                                                                                                                                                                 |  |  |  |  |
|-------------------------------------------------------------------------------------------------------------------------------------------------------------------------------------------------------------------------------------------------------------------------------------------------------------------------------------------------------------------------------------------------------------------------------------------------------------------------------------------------------------------------------------------|-----------------------------------------------------------------------------------------------------------------------------------------------------------------------------------------------------------------------------------------------------------------|--|--|--|--|
| General Scope of work:                                                                                                                                                                                                                                                                                                                                                                                                                                                                                                                    |                                                                                                                                                                                                                                                                 |  |  |  |  |
| Contractor Name:                                                                                                                                                                                                                                                                                                                                                                                                                                                                                                                          |                                                                                                                                                                                                                                                                 |  |  |  |  |
| Contact Person:                                                                                                                                                                                                                                                                                                                                                                                                                                                                                                                           |                                                                                                                                                                                                                                                                 |  |  |  |  |
| Contact Telephone: ( ) -                                                                                                                                                                                                                                                                                                                                                                                                                                                                                                                  |                                                                                                                                                                                                                                                                 |  |  |  |  |
| Traffic Control Firm:                                                                                                                                                                                                                                                                                                                                                                                                                                                                                                                     |                                                                                                                                                                                                                                                                 |  |  |  |  |
| Certified Traffic Control Supervisor:                                                                                                                                                                                                                                                                                                                                                                                                                                                                                                     |                                                                                                                                                                                                                                                                 |  |  |  |  |
| Contact Telephone: ( ) -                                                                                                                                                                                                                                                                                                                                                                                                                                                                                                                  | Fax: ( ) -                                                                                                                                                                                                                                                      |  |  |  |  |
| Work Zone Location Information:                                                                                                                                                                                                                                                                                                                                                                                                                                                                                                           |                                                                                                                                                                                                                                                                 |  |  |  |  |
| Route:                                                                                                                                                                                                                                                                                                                                                                                                                                                                                                                                    |                                                                                                                                                                                                                                                                 |  |  |  |  |
| Mile Post: From                                                                                                                                                                                                                                                                                                                                                                                                                                                                                                                           |                                                                                                                                                                                                                                                                 |  |  |  |  |
| Or Intersection:                                                                                                                                                                                                                                                                                                                                                                                                                                                                                                                          |                                                                                                                                                                                                                                                                 |  |  |  |  |
| Direction (NB, SB, EB, WB, or both):                                                                                                                                                                                                                                                                                                                                                                                                                                                                                                      |                                                                                                                                                                                                                                                                 |  |  |  |  |
| 2 lane Road 4 lane Road 6 lane Road                                                                                                                                                                                                                                                                                                                                                                                                                                                                                                       | 8 Lane Road Divided Undivided                                                                                                                                                                                                                                   |  |  |  |  |
| Existing Speed limit in area: MPH or Ranges fro                                                                                                                                                                                                                                                                                                                                                                                                                                                                                           | mMPH toMPH                                                                                                                                                                                                                                                      |  |  |  |  |
| Proposed Speed Limit reduction within work zone (If A                                                                                                                                                                                                                                                                                                                                                                                                                                                                                     | Applicable): MPH                                                                                                                                                                                                                                                |  |  |  |  |
| Working Duration:                                                                                                                                                                                                                                                                                                                                                                                                                                                                                                                         |                                                                                                                                                                                                                                                                 |  |  |  |  |
| Start Date:                                                                                                                                                                                                                                                                                                                                                                                                                                                                                                                               | End Date <aaaaaaaaaaaaaaaaaaaaaaaaaaaaaaaaaaa< td=""></aaaaaaaaaaaaaaaaaaaaaaaaaaaaaaaaaaa<>                                                                                                                                                                    |  |  |  |  |
| Daily Start Time                                                                                                                                                                                                                                                                                                                                                                                                                                                                                                                          | End Time:                                                                                                                                                                                                                                                       |  |  |  |  |
| <b>Purpose of Permit:</b> Roadway Construction/Rehab.                                                                                                                                                                                                                                                                                                                                                                                                                                                                                     | Shoulder Work                                                                                                                                                                                                                                                   |  |  |  |  |
| Signal and Lighting Work                                                                                                                                                                                                                                                                                                                                                                                                                                                                                                                  | Utility work                                                                                                                                                                                                                                                    |  |  |  |  |
| Drainage/Excavation work                                                                                                                                                                                                                                                                                                                                                                                                                                                                                                                  | Soil Testing                                                                                                                                                                                                                                                    |  |  |  |  |
| Signing and Striping Placemer                                                                                                                                                                                                                                                                                                                                                                                                                                                                                                             | ht                                                                                                                                                                                                                                                              |  |  |  |  |
| Other:                                                                                                                                                                                                                                                                                                                                                                                                                                                                                                                                    |                                                                                                                                                                                                                                                                 |  |  |  |  |
| TCP Plan Enclosed (TC Permit will not be processed wi                                                                                                                                                                                                                                                                                                                                                                                                                                                                                     | thout a TCP plan)                                                                                                                                                                                                                                               |  |  |  |  |
|                                                                                                                                                                                                                                                                                                                                                                                                                                                                                                                                           |                                                                                                                                                                                                                                                                 |  |  |  |  |
| If no, describe why:                                                                                                                                                                                                                                                                                                                                                                                                                                                                                                                      |                                                                                                                                                                                                                                                                 |  |  |  |  |
| Approval is conditioned on the following terms that are deemed                                                                                                                                                                                                                                                                                                                                                                                                                                                                            | accepted by the Contractor upon submission of this Permit                                                                                                                                                                                                       |  |  |  |  |
| <ol> <li>Traffic Control for operations under this permit shall conform with the Manual on U</li> <li>The Contractor agrees to indemnify and hold harmless the NMDOT and its employed the Contractor, the Contractor's employees, any agent acting on the Contractor's be</li> <li>The Contractor shall provide the NMDOT a certified copy of the its insurance policy. NMDOT as an additional-named insured, with notice that the coverage is primary of</li> <li>Any additional conditions as attached and referenced below.</li> </ol> | ees from liability, claims, damages losses or expenses due to any negligent act of<br>chalf, and anyone else engaged by the Contractor to work pursuant to this permit.<br>y and certificate of insurance and shall include on the certificate of insurance the |  |  |  |  |
| For Officia                                                                                                                                                                                                                                                                                                                                                                                                                                                                                                                               |                                                                                                                                                                                                                                                                 |  |  |  |  |
| Approved (see conditions below) Approved As<br>Contractor/TCP firm SHALL contact the District Office and<br>TCP Firm and Contractor must adhere to the attached notes.<br>Permit Number: 3-TC-2024-095                                                                                                                                                                                                                                                                                                                                    |                                                                                                                                                                                                                                                                 |  |  |  |  |
| Approved By                                                                                                                                                                                                                                                                                                                                                                                                                                                                                                                               |                                                                                                                                                                                                                                                                 |  |  |  |  |
| Submitted to the District Public Information Officer By: On:/                                                                                                                                                                                                                                                                                                                                                                                                                                                                             |                                                                                                                                                                                                                                                                 |  |  |  |  |